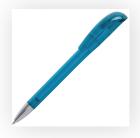

## **PANTONE REFERENCE(S)**

- Colour 1
- Colour 2
- Colour 3
- Colour 4

ARTWORK SCALE 100% Side Print Area: 50mm x 7mm

Product Image for visualisation - colours may vary